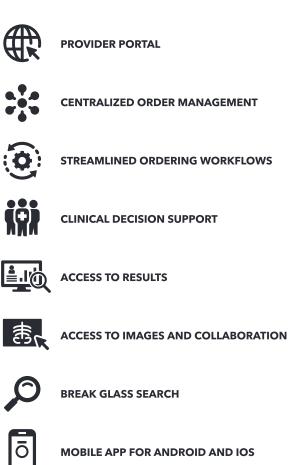

## Referring Provider Engagement and Order Management Solutions

- Simplify ordering process
- Improve communications and access
- Perform a break glass search for patients you have not treated previously to view prior imaging and results

## Enhanced Services Offered

- Image access and collaboration
- Search for any patient at a glance
- Patient status and results instantly
- Clinical Decision Support
- Mobile application and alerts

Referral Management technology designed to engage while aggregating disparate workflows

- Provider Portal enabling a single pane of glass
- Order management with status
- ✓ Break glass search
- ✓ Access reports
- Real-time, anywhere access via Android and iOS apps
- Notifications
- Clinical decision support
- ✓ HIPAA compliant